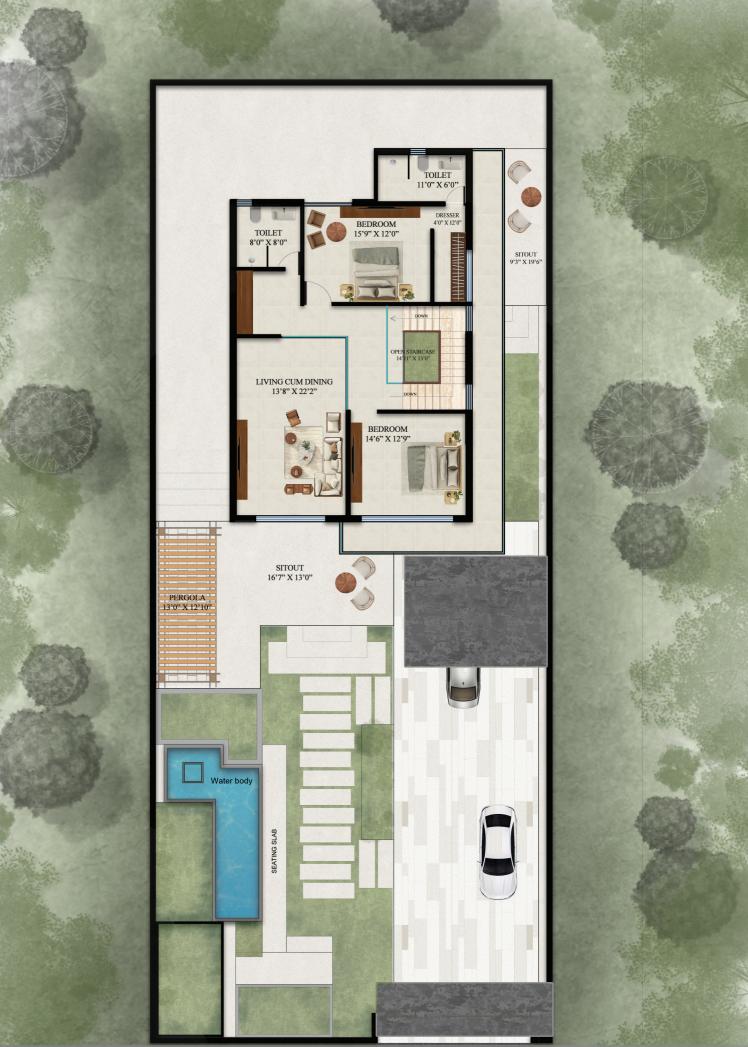

#### 1200sqft Luxurious Farmhouse

Set in a peaceful 12-acre retreat, this farmhouse features a double-height living room, an elegant drawing room, and three spacious bedrooms with an open-concept toilet design. A modern open kitchen and an open staircvase leading to the first floor complete this stylish and comfortable home.

### **GROUND FLOOR PLAN**

### FIRST FLOOR PLAN