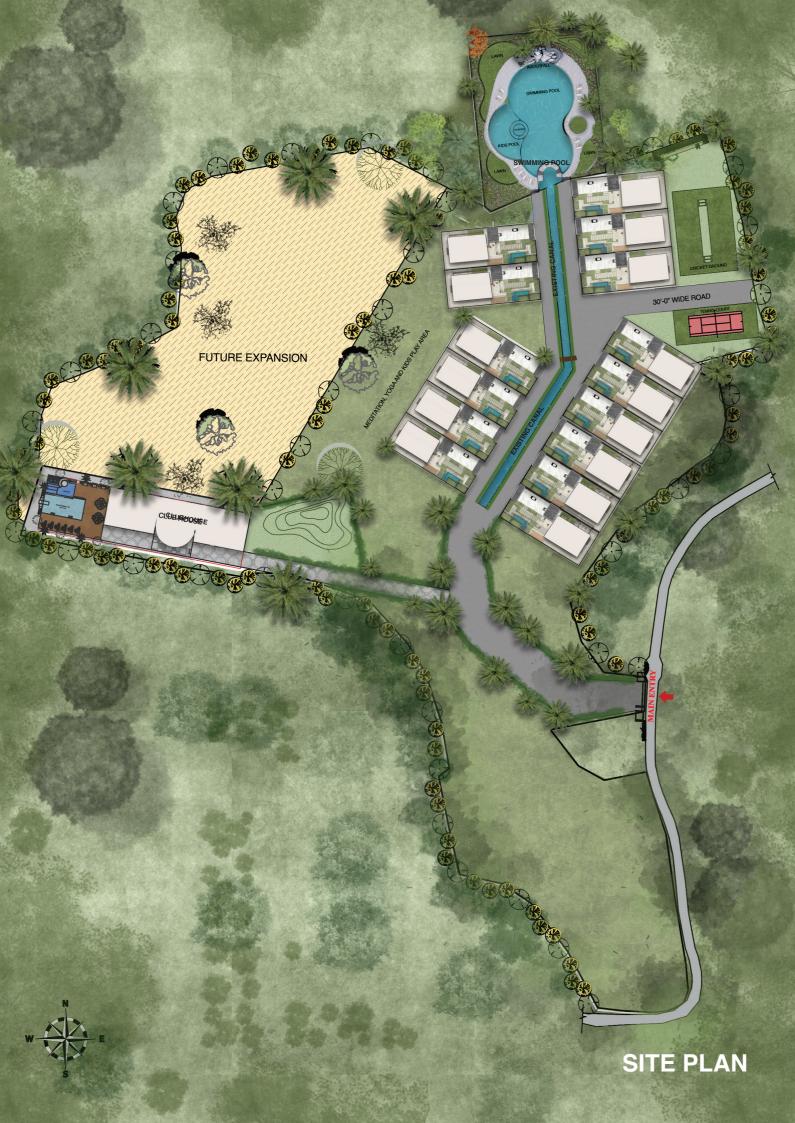

# ABOUT THE PROJECT

GREEN VALLEY Project is an exciting development currently under construction, designed to blend seamlessly with its picturesque natural surroundings. Set in a serene and elevated location, this project promises to offer an idyllic retreat, combining modern living with rustic charm.

The design focuses on creating a harmonious balance between nature and architecture, with spacious interiors and expansive outdoor spaces that make the most of the breathtaking panoramic views of the surrounding hills. Whether it's for a peaceful getaway or a family home, this farmhouse will soon stand as a testament to sustainable living, offering comfort and peace in the heart of nature's beauty.

### **AMENITIES**

Jharkhand's 1st vacation Home's / Farm House Project With luxurious Amenities -:

1.

A

- Swimming Pool
- Artfully designed waterfall 2.
- Banquet & Restaurant with 50 valet parking 3.
- 4. Yoga & meditation spaces
- 5.
  - Cricket Turf & Tennis court
- **F** 6. Children park
  - 7. Patios & barbeque

- 8. 24 hrs Security Service with CCTV
- P
- 9. Guest car parking
- 资 通 10. Solar lights

11. Temple