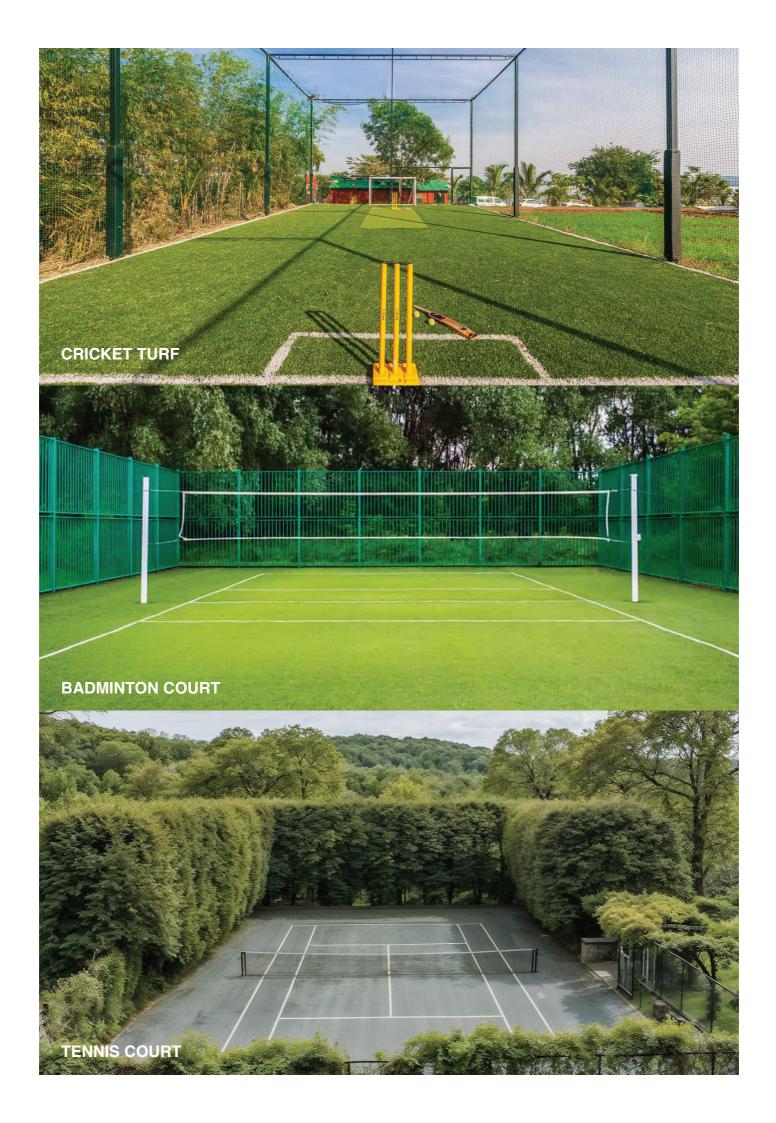

### **AMENITIES**

Jharkhand's 1st vacation Home's / Farm House Project With luxurious Amenities -:

1.

A

- Swimming Pool
- Artfully designed waterfall 2.
- Banquet & Restaurant with 50 valet parking 3.
- 4. Yoga & meditation spaces
- 5.
  - Cricket Turf & Tennis court
- **F** 6. Children park
  - 7. Patios & barbeque