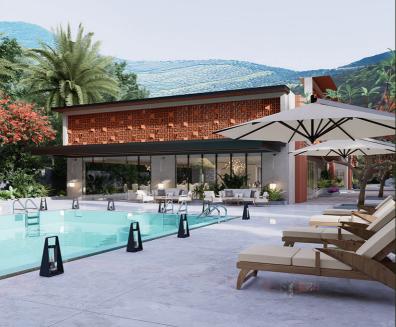

# HOUSE

Exclusive Clubhouse - A Hub of Luxury & Leisure

Experience world-class amenities in our premium clubhouse, designed for relaxation, fitness, and entertainment. Enjoy a refreshing swimming pool, a state-of-the-art gym, and dedicated spaces like a kids' zone and game zone for endless fun. Host meetings in the conference room, conduct business in the meeting room, or celebrate in the elegant banquet hall. Unwind at the restaurant & bar, making every moment a perfect blend of comfort and indulgence.

### "Where Luxury Meets Nature – Your Perfect Retreat"

"Featuring a pristine swimming pool embraced by lush greenery"

"Escape to Elegance"

"Unwinding by the water, socializing with loved ones, or simply embracing nature's serenity—this is your ideal escape for leisure and luxury."

### Swimming Pool & Waterfall

610

6

TITTING

(IIIIIII)

Enjoy the refreshing swimming pool with a calming waterfall, surrounded by nature. The perfect spot to relax, unwind, and escape.