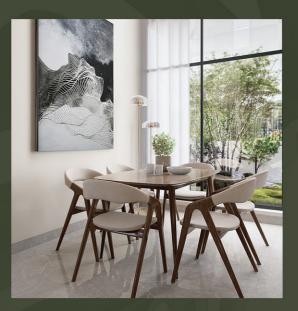

# INTERIOR

A sleek and modern farmhouse interior featuring a stunning double-height living area that opens up to expansive views of lush greenery. Large sliding doors seamlessly connect the indoors with nature, flooding the space with natural light. The design combines minimalist elegance with warmth, creating a tranquil, airy atmosphere that invites the beauty of the outdoors inside