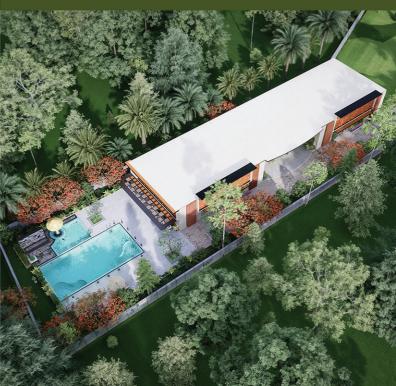

# HOUSE

Exclusive Clubhouse - A Hub of Luxury & Leisure

Experience world-class amenities in our premium clubhouse, designed for relaxation, fitness, and entertainment. Enjoy a refreshing swimming pool, a state-of-the-art gym, and dedicated spaces like a kids' zone and game zone for endless fun. Host meetings in the conference room, conduct business in the meeting room, or celebrate in the elegant banquet hall. Unwind at the restaurant & bar, making every moment a perfect blend of comfort and indulgence.

### "Where Luxury Meets Nature – Your Perfect Retreat"

"Featuring a pristine swimming pool embraced by lush greenery"

"Escape to Elegance"

"Unwinding by the water, socializing with loved ones, or simply embracing nature's serenity—this is your ideal escape for leisure and luxury."

### Swimming Pool & Waterfall

610

6

TITTING

(IIIIIII)

Enjoy the refreshing swimming pool with a calming waterfall, surrounded by nature. The perfect spot to relax, unwind, and escape.