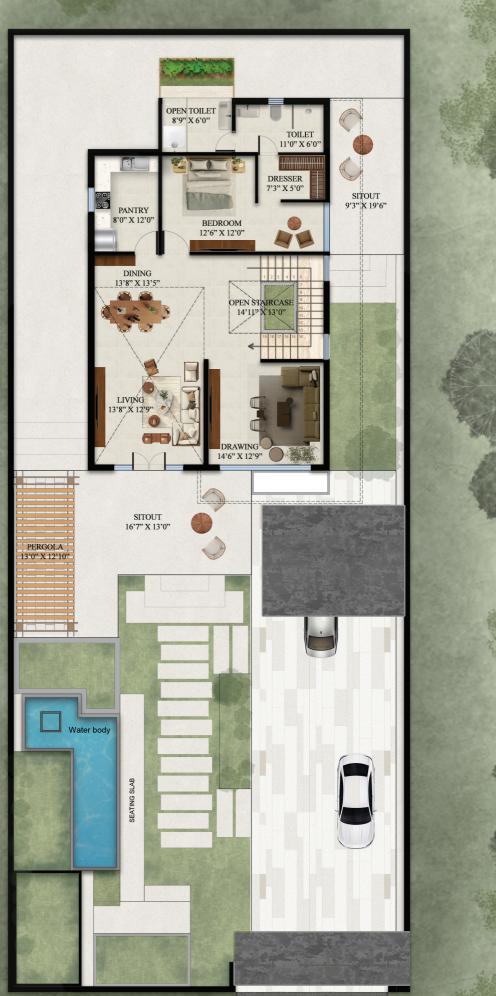

#### 1200sqft Luxurious Farmhouse

Set in a peaceful 12-acre retreat, this farmhouse features a double-height living room, an elegant drawing room, and three spacious bedrooms with an open-concept toilet design. A modern open kitchen and an open staircvase leading to the first floor complete this stylish and comfortable home.

### **GROUND FLOOR PLAN**

### FIRST FLOOR PLAN