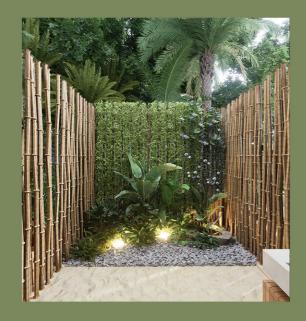

# INTERIOR

A sleek and modern farmhouse interior featuring a stunning double-height living area that opens up to expansive views of lush greenery. Large sliding doors seamlessly connect the indoors with nature, flooding the space with natural light. The design combines minimalist elegance with warmth, creating a tranquil, airy atmosphere that invites the beauty of the outdoors inside