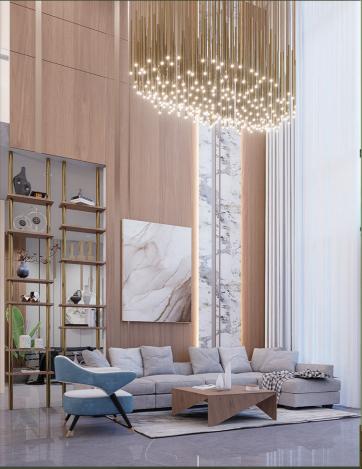

# INTERIOR

A sleek and modern farmhouse interior featuring a stunning double-height living area that opens up to expansive views of lush greenery. Large sliding doors seamlessly connect the indoors with nature, flooding the space with natural light. The design combines minimalist elegance with warmth, creating a tranquil, airy atmosphere that invites the beauty of the outdoors inside