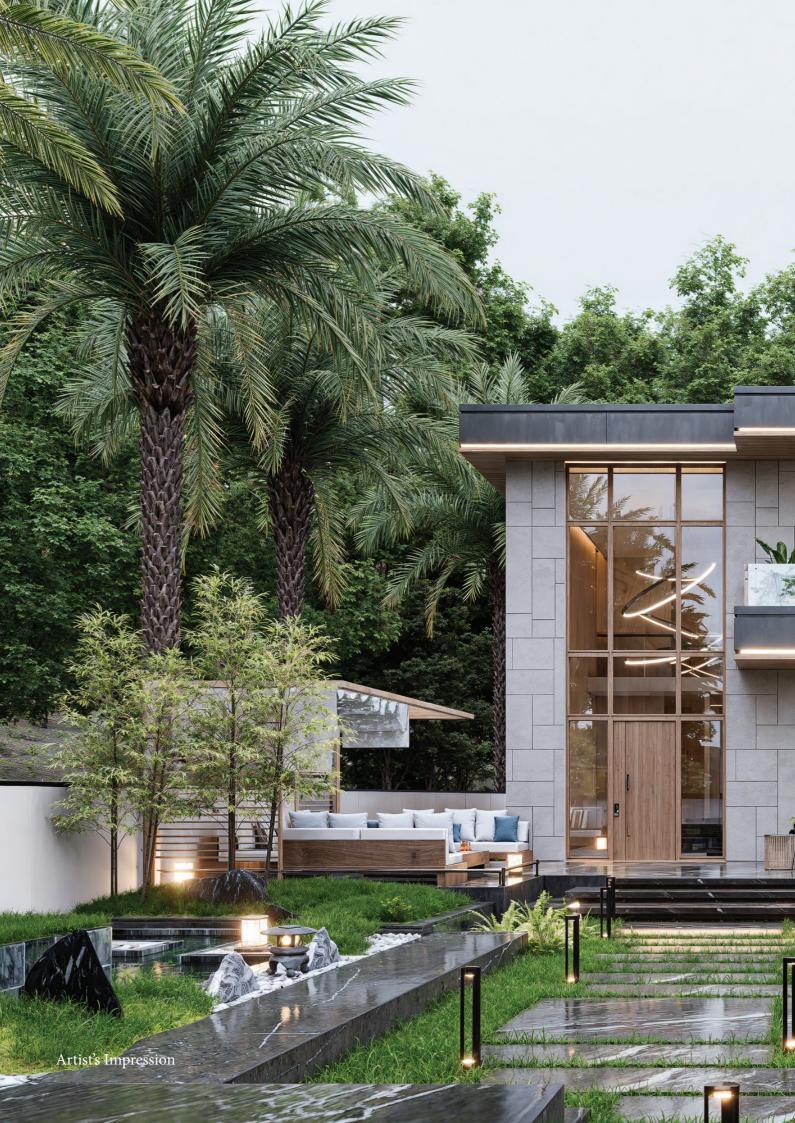

### FARMHOUSE

#### 1200sqft Luxurious Farmhouse

Set in a peaceful 12-acre retreat, this farmhouse features a double-height living room, an elegant drawing room, and three spacious bedrooms with an open-concept toilet design. A modern open kitchen and an open staircvase leading to the first floor complete this stylish and comfortable home.