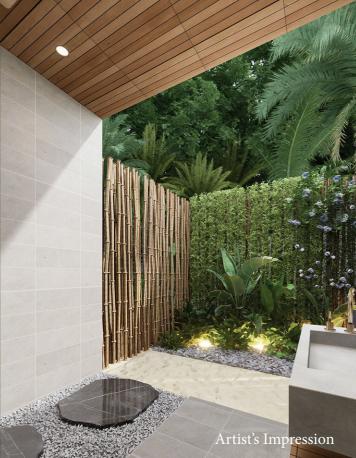

# INTERIOR

A sleek and modern farmhouse interior featuring a stunning double-height living area that opens up to expansive views of lush greenery. Large sliding doors seamlessly connect the indoors with nature, flooding the space with natural light. The design combines minimalist elegance with warmth, creating a tranquil, airy atmosphere that invites the beauty of the outdoors inside