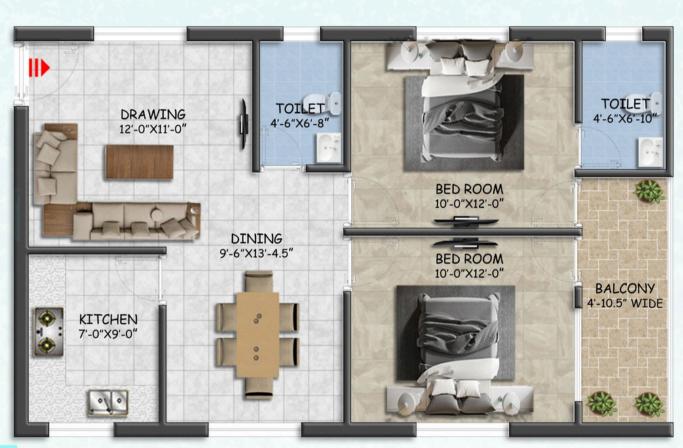

SINCE 1990



**LUXURIOUS 2/3 BHKS FLATS** 

HOMES & DEVELOPERS WHERE DREAMS COME TRUE

## 2/3 BHK FLOOR PLAN



#### 2/3 BHK FLOOR PLAN



## 2 BHK FLOOR PLAN

# UNIT-3 2BHK+2T





BUA: 771 SQ.FT SBA: 925 SQ.FT

XTREASE

## **3 BHK FLOOR PLAN**

## UNIT-5 3BHK+2T



**BUA: 1065 SQ.FT** 

SBA: 1280 SQ.FT



2 BHK FLATS / G+4 20 FT MAIN ROAD 16 FT BRANCH ROAD

UNDERGROUNG DRAINAGE **24HR SECURITY** 

## OUR AMENITIES

24 HRS WATER

24 HRS ELECTRICITY

HIGH POWER LIFTS

2/4 WHEELER PARKINGS

AND MANY MORE.....

**NEAR BY -:** 

HOSPITAL 0 KM





SCHOOL 1 KM / COLLEGE 4 KM

RAILWAY STATION 2 KM





MAIN MARKET 1 KM

# CIVIL & INTERIORS

BATHROOM FITTING - HINDWARE

SWITCHES & WIRE - CONA

TILES- JOHNSONS

**BALCONY - STEEL PIPES** 

WINDOWS- UPVC

RED BRICK CONSTRUCTION

KITCHEN COUNTER- GRANITE

## let's CONNECT

PHONE

9264452278 / 9264452280

WEBSITE

www.costaricahomesdeveloper.com

**EMAIL** 

costaricahomesconstruction@gmail.com

#### SITE ADDRESS

COSTARICA HO