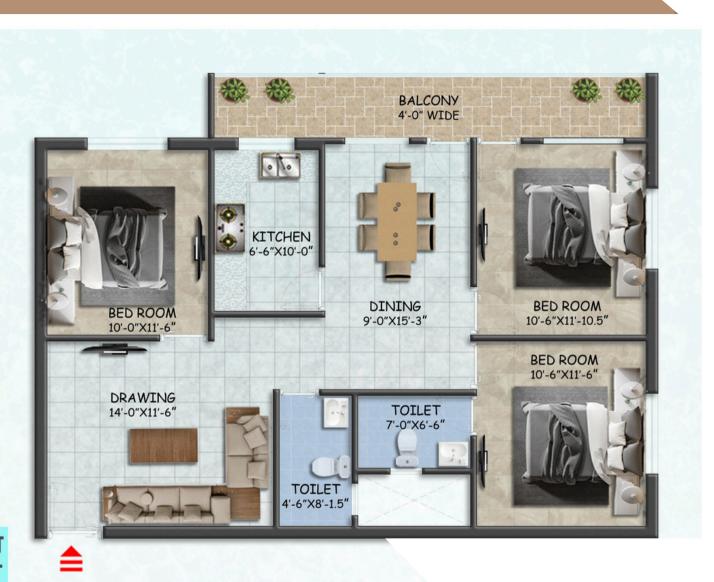

## **3 BHK FLOOR PLAN**

## UNIT-5 3BHK+2T

**BUA: 1065 SQ.FT** 

SBA: 1280 SQ.FT

2 BHK FLATS / G+4 20 FT MAIN ROAD 16 FT BRANCH ROAD

UNDERGROUNG DRAINAGE **24HR SECURITY** 