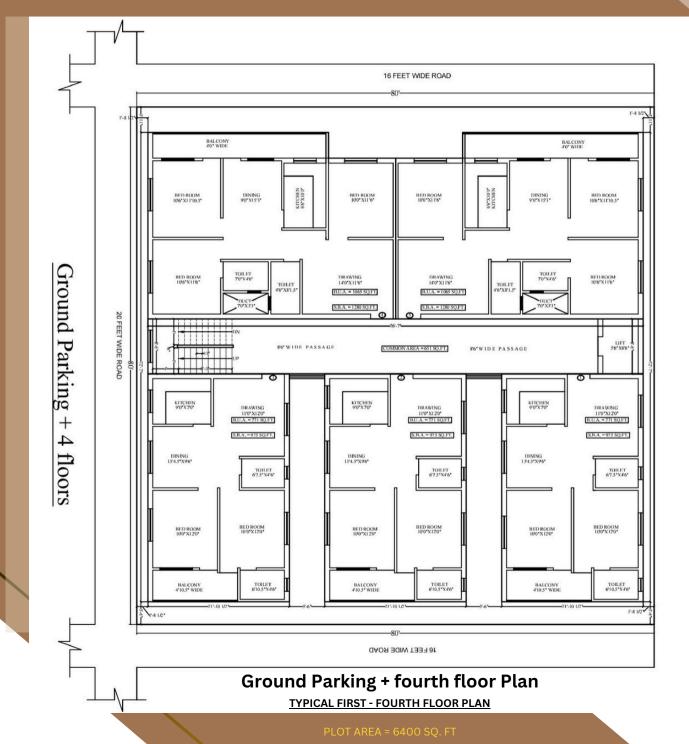

SINCE 1990



**LUXURIOUS 2/3 BHKS FLATS** 

HOMES & DEVELOPERS WHERE DREAMS COME TRUE

## 2/3 BHK FLOOR PLAN



#### 2/3 BHK FLOOR PLAN



## 2 BHK FLOOR PLAN

# UNIT-3 2BHK+2T





BUA: 771 SQ.FT SBA: 925 SQ.FT

XTREASE

## **3 BHK FLOOR PLAN**

## UNIT-5 3BHK+2T



**BUA: 1065 SQ.FT** 

SBA: 1280 SQ.FT



2 BHK FLATS / G+4 20 FT MAIN ROAD 16 FT BRANCH ROAD

UNDERGROUNG DRAINAGE **24HR SECURITY** 

## OUR AMENITIES

24 HRS WATER

24 HRS ELECTRICITY

HIGH POWER LIFTS

2/4 WHEELER PARKINGS

AND MANY MORE.....

**NEAR BY -:** 

HOSPITAL 0 KM





SCHOOL 1 KM / COLLEGE 4 KM

RAILWAY STATION 2 KM





MAIN MARKET 1 KM

# CIVIL & INTERIORS

BATHROOM FITTING - HINDWARE

SWITCHES & WIRE - CONA

TILES- JOHNSONS

**BALCONY - STEEL PIPES** 

WINDOWS- UPVC

RED BRICK CONSTRUCTION

KITCHEN COUNTER- GRANITE

## let's CONNECT

PHONE

9264452278 / 9264452280

WEBSITE

www.costaricahomesdeveloper.com

**EMAIL**