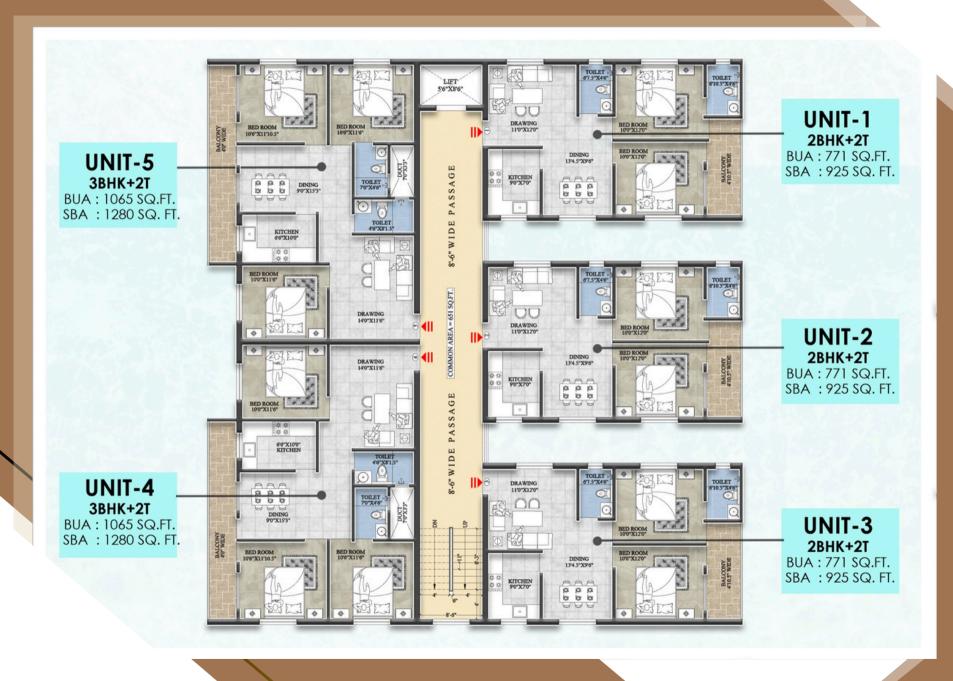

## 2 BHK FLOOR PLAN

# UNIT-3 2BHK+2T

BUA: 771 SQ.FT SBA: 925 SQ.FT

XTREASE

## **3 BHK FLOOR PLAN**

## UNIT-5 3BHK+2T

**BUA: 1065 SQ.FT** 

SBA: 1280 SQ.FT

2 BHK FLATS / G+4 20 FT MAIN ROAD 16 FT BRANCH ROAD

UNDERGROUNG DRAINAGE **24HR SECURITY** 