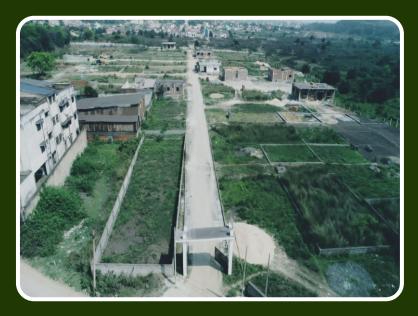

# PHASE 2

CNT Free Plots
20 Ft Main Road
16 Ft Branch Road
3 Ft Underground Drainage
Plot Demarcation 2 Ft
Park Area 6500sqft
24hrs Jusco Electricity
24hrs Security/ CCTV Camera
Walking Tracks, Street Lights
Campus Boundaries 7ft
Registered Plots
Door To Door Garbage System.
Resale Plot Size1200sqft

### **AMENITIES**

15ft Road3ft Underground DrainageMain Gate With Campus Wall24hrs Security ServiceTemple

Plot Demarcation 2ft Boundary
Half Km From Kerela Public School,
Opposite Panchayat Bhawan

### **PLOT SIZES:**

1000sqft to 2400sqft.