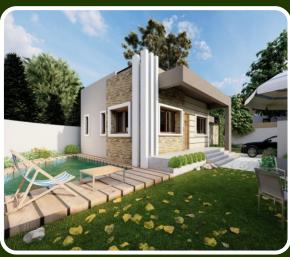

### HOLIDAY HOME'S

600 SQFT 1 BHK & 700 SQFT 2 BHK BAMBOO GAZEBO (SIZE 10\*10)
PLOT SIZE 6000 SQFT

### **AMENITIES**

- 40 Ft Road with Canal
- 24x7 Security/Water/Electricity
- CCTV Camera
- Badminton/Volleyball Court
- Children's Playground
- Street light·Temple
- Underground Drainage
- CNT Free Registered Plots
- Main gate
- Outer Boundary for plots
- Front face 4ft brick wall with 3 sides bamboo
- Manmade Waterfall
- Swimming Pool etc