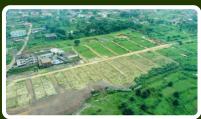

# PHASE 2

CNT Free Plots
20 Ft Main Road
16 Ft Branch Road
3 Ft Underground Drainage
Plot Demarcation 2 Ft
Park Area 6500sqft
24hrs Jusco Electricity
24hrs Security/ CCTV Camera
Walking Tracks, Street Lights
Campus Boundaries 7ft
Registered Plots
Door To Door Garbage System.
Resale Plot Size1200sqft

### **PLOT SIZES:**

1000sqft to 2400sqft.