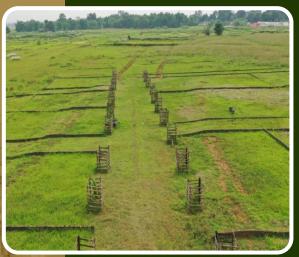

### HOLIDAY HOME'S

600 SQFT 1 BHK & 700 SQFT 2 BHK BAMBOO GAZEBO (SIZE 10\*10)
PLOT SIZE 6000 SQFT

### **AMENITIES**

- 40 Ft Road with Canal
- 24x7 Security/Water/Electricity
- CCTV Camera
- Badminton/Volleyball Court
- Children's Playground
- Street light·Temple
- Underground Drainage
- CNT Free Registered Plots
- Main gate
- Outer Boundary for plots
- Front face 4ft brick wall with 3 sides bamboo
- Manmade Waterfall
- Swimming Pool etc