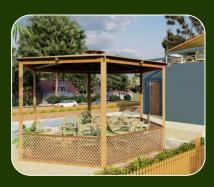

### HOLIDAY HOME'S

600 SQFT 1 BHK & 700 SQFT 2 BHK BAMBOO GAZEBO (SIZE 10\*10)
PLOT SIZE 6000 SQFT