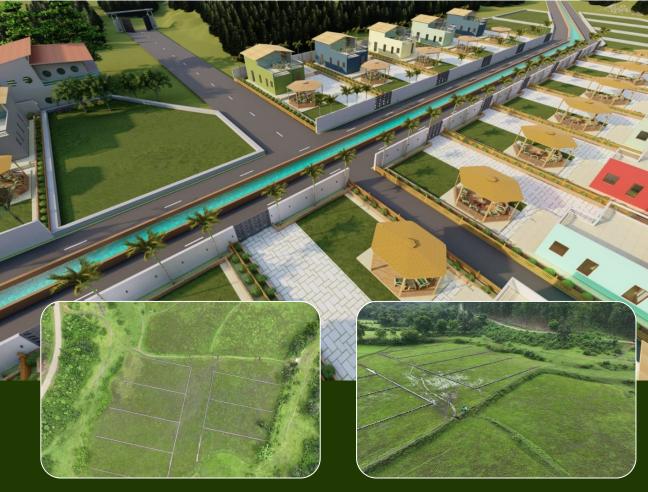

# PHASE 2

CNT Free Plots
20 Ft Main Road
16 Ft Branch Road
3 Ft Underground Drainage
Plot Demarcation 2 Ft
Park Area 6500sqft
24hrs Jusco Electricity
24hrs Security/ CCTV Camera
Walking Tracks, Street Lights
Campus Boundaries 7ft
Registered Plots
Door To Door Garbage System.
Resale Plot Size1200sqft

### **AMENITIES**

15ft Road3ft Underground DrainageMain Gate With Campus Wall24hrs Security ServiceTemple

Plot Demarcation 2ft Boundary
Half Km From Kerela Public School,
Opposite Panchayat Bhawan

### **PLOT SIZES:**

1000sqft to 2400sqft.

### **AMENITIES**

- Main Gate
- © Campus Wall
- Underground Drainage
- Ochildren Park
- Street Lights
- Plot Demarcation

- Electricity
- 20ft Main Road
- 12 Ft Branch Road
- © 24 Hrs Security Service
- CNT Free, Registered Plots
- Temple & E-Ricksaw

Farm House/Duplex Concept

Plots Available From 1200sqft To 5000sqft

Plots For Duplex / Farm House 3000sqft To 5000sqft

IN FRONT OF RAIBASA FATAK JHARGOVINDPUR AREA 1KM BEFORE GAMHARIA RAILWAY STATION