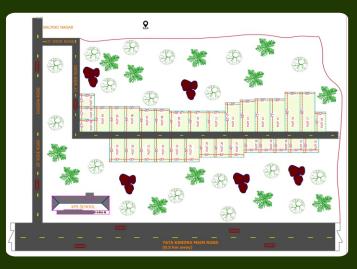

# PHASE 2

CNT Free Plots
20 Ft Main Road
16 Ft Branch Road
3 Ft Underground Drainage
Plot Demarcation 2 Ft
Park Area 6500sqft
24hrs Jusco Electricity
24hrs Security/ CCTV Camera
Walking Tracks, Street Lights
Campus Boundaries 7ft
Registered Plots
Door To Door Garbage System.
Resale Plot Size1200sqft

### **AMENITIES**

15ft Road3ft Underground DrainageMain Gate With Campus Wall24hrs Security ServiceTemple

Plot Demarcation 2ft Boundary
Half Km From Kerela Public School,
Opposite Panchayat Bhawan

### **PLOT SIZES:**

1000sqft to 2400sqft.