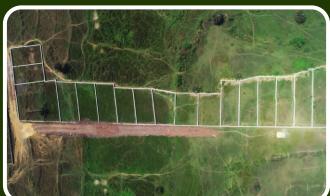

# PHASE 4 (PALM YARD 10KM FROM NIT MORE

### **AMENITIES**

- Main Gate
- © Campus Wall
- Underground Drainage
- Ochildren Park
- Street Lights
- Plot Demarcation

- Electricity
- 20ft Main Road
- 12 Ft Branch Road
- © 24 Hrs Security Service
- CNT Free, Registered Plots
- Temple & E-Ricksaw

Farm House/Duplex Concept

Plots Available From 1200sqft To 5000sqft

Plots For Duplex / Farm House 3000sqft To 5000sqft

IN FRONT OF RAIBASA FATAK JHARGOVINDPUR AREA 1KM BEFORE GAMHARIA RAILWAY STATION