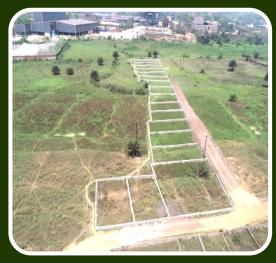

# PHASE 2

CNT Free Plots
20 Ft Main Road
16 Ft Branch Road
3 Ft Underground Drainage
Plot Demarcation 2 Ft
Park Area 6500sqft
24hrs Jusco Electricity
24hrs Security/ CCTV Camera
Walking Tracks, Street Lights
Campus Boundaries 7ft
Registered Plots
Door To Door Garbage System.
Resale Plot Size1200sqft

### **AMENITIES**

15ft Road3ft Underground DrainageMain Gate With Campus Wall24hrs Security ServiceTemple

Plot Demarcation 2ft Boundary
Half Km From Kerela Public School,
Opposite Panchayat Bhawan

### **PLOT SIZES:**

1000sqft to 2400sqft.