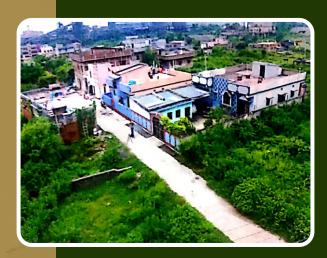

# PASI PROJECTS

BALMIKI NAGAR SINCE 2008-2012 3.96 ACRE AREA

GAYATRI NAGAR SINCE 1995-1997 4 ACRE AREA

GOLDEN CITY
SINCE 2005-2008
4 ACRE AREA

NIRMAL PATH SINCE 1990-1993 2 ACRE AREA