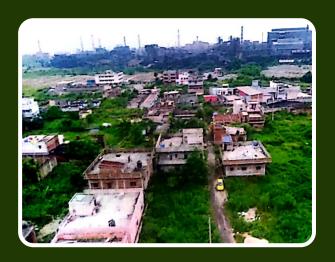

# PASI PROJECTS

BALMIKI NAGAR SINCE 2008-2012 3.96 ACRE AREA

GAYATRI NAGAR SINCE 1995-1997 4 ACRE AREA

GOLDEN CITY
SINCE 2005-2008
4 ACRE AREA

NIRMAL PATH SINCE 1990-1993 2 ACRE AREA