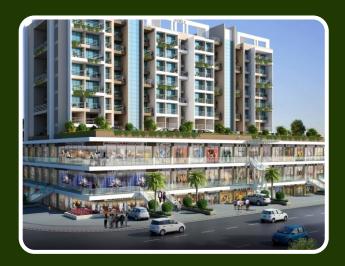

## PHASE 2 SHAMI TOWER

### **MODERN AMENITIES**

- WIDE ROAD
- FREE SPACE
- **O CHILDRENS PARK**
- **©** E-RICKSAW FOR SOCIETY MEMBER
- WASTE MANAGEMENT SYSYTEM
- **•** UNDERGROUND SEWAGE
- COMMERCIAL COMPLEX WITH BANQUET
- RAIN WATER HARVESTING
- **© EARTHQUAKE RESISTANCE**
- © 24 Hrs. WORKING LIFT
- POWER BACKUP
- PARKING SPACE FOR 2 & 4 WHEELER
- **OPENIES** POWER BACKUP DG

### **CIVIL & INTERIOR**

BATHROOM FITTING : HINDWARE

SWITCHES & WIRE : CONA

TILES : JOHNSON

MAIN DOOR : EPOXY

BALCONY STEEL PIPES

WINDOW : UPVC

RED BRICK CONSTRUCTION

• KITCHEN COUNTER: GRANITE

Buildup Area : 1060 Sq. Ft. Carpet Area : 975 Sq. Ft.